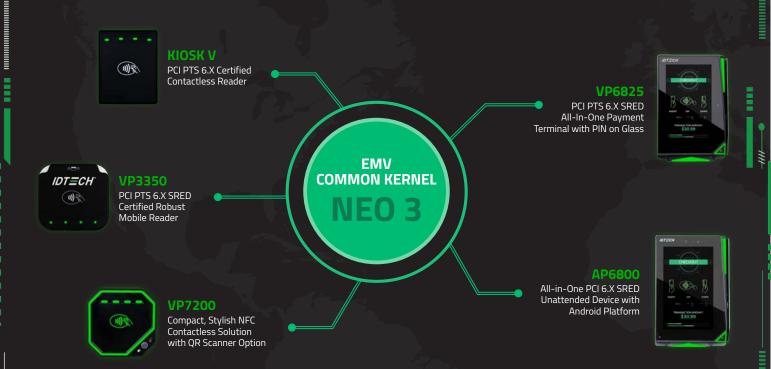

#### Robust, Secure, Stand-Alone Contactless Reader Ideal for ATMs & Self-Service

- PCI PTS 6.X certified (SRED version only) with the latest contactless kernels for AMEX, Discover, Interac, Mastercard, Visa, and more
- Supports Mobile Payments as well as loyalty and reward programs
- Small form factor

#### PCI PTS 6.X SRED Certified Robust Mobile Reader

- Three versions available: MFi Apple Lightning, Bluetooth, and USB-C
- Easily integrates with a tablet or POS terminal equipped with pass-through charging
- Offers flexible mobile and loyalty payments through Apple VAS and Google Smart Tap 2.1

#### Compact, Stylish NFC Contactless Solution with QR Scanner Option

- PCI PTS 6.X certified, with the latest contactless kernels
- Hosts applications and can drive an external screen
- Supports open and closed loop payments

#### PCI PTS 6.X Certified PIN on Glass Unattended Payment Device

- Supports chip, PIN, contactless, QR/Bar codes, and magstripe payment methods
- Supports Apple Pay, Google Pay, Samsung Pay, and loyalty/rewards programs
- 4.3" digital touchscreen display for video ads in indoor and outdoor environments

# All-in-One PCI 6.X SRED Unattended Device with Android Platform

- Supports chip, PIN, contactless, QR/Bar codes, and magstripe payment methods
- 5" digital touchscreen with PIN on glass

<del>1-8-8-8-8-8-8-8-8-8-8-8-</del>

### **EMV COMMON KERNEL**

ID TECH simplifies and accelerates EMV Level 3 certifications by implementing a common EMV Contact Kernel across all EMV capable solutions. Certifying one device means immediate certification of the entire family of products!